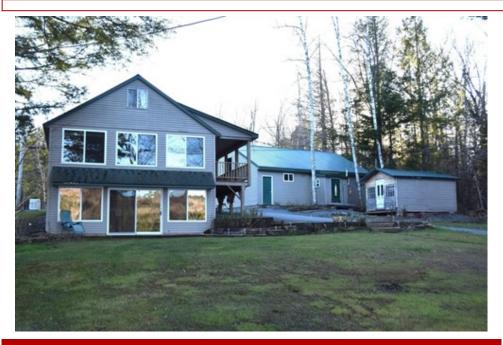

## 14 Ela Dr, Embden, ME 04958

- » Beds: 3 | Baths: 1 Full
- » MLS #: 1609632
- » Single Family | 1,664 ft<sup>2</sup> | Lot: 3.41 acres
- » More Info: 14ElaDr.IsForSale.com

Ernie Falcone (207) 612-1488 erniefalcone@kw.com https://erniefalcone.kw.com/

## \$850,000

Remarks

Welcome to 14 Ela Drive. This is a very special property located in Mullins Cove on Embden Pond. This charming and spacious 3-bedroom home offers a unique blend of natural beauty and endless potential. With over 3.4 acres and a 100 feet of pristine water frontage this property provides the perfect escape in every season. Imagine enjoying your morning coffee on either the deck or patio while listening to the loons. Sit by your fire pit in the evening and enjoy the incredible sunsets Embden pond is known for. Adventure awaits just minutes away with world-class skiing, hiking and all outdoor activities at your doorstep. If snowmobiling is your passion, the trail starts right up the road.